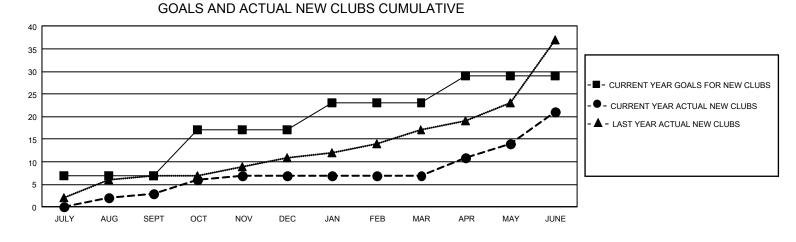

## GAT MONTHLY MEMBERSHIP PROGRESS REPORT

GMT Constitutional Area 3, Group D

REPORT DOES NOT INCLUDE CLUBS IN UNDISTRICTED AREAS.

| Clubs                 |               |           |               | Members               |                          |                         |                                                    |
|-----------------------|---------------|-----------|---------------|-----------------------|--------------------------|-------------------------|----------------------------------------------------|
| RESULTS FOR 2022-2023 |               |           |               | RESULTS FOR 2022-2023 |                          |                         |                                                    |
| QUARTER               | NEW CLUB GOAL | NEW CLUBS | DROPPED CLUBS | QUARTER               | EMBER GROWTH NET<br>GOAL | MEMBER GROWTH<br>ACTUAL | DROPPED MEMBERS<br>ACTUAL (including<br>transfers) |
| JULY/AUG/SEPT         | - 21          | 3         | 5             | JULY/AUG/SEPT         | 344                      | 522                     | 443                                                |
| OCT/NOV/DEC           | 30            | 4         | 8             | OCT/NOV/DEC           | 415                      | 450                     | 1,154                                              |
| JAN/FEB/MAR           | 18            | 0         | 9             | JAN/FEB/MAR           | 393                      | 393                     | 328                                                |
| APR/MAY/JUNE          | 18            | 14        | 8             | APR/MAY/JUNE          | 361                      | 1,131                   | 1,130                                              |