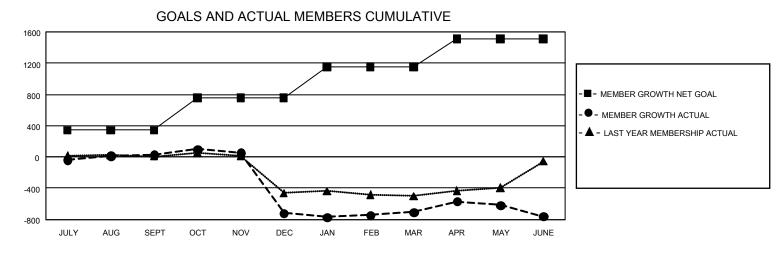

## GAT MONTHLY MEMBERSHIP PROGRESS REPORT

GMT Constitutional Area 3, Group D

REPORT DOES NOT INCLUDE CLUBS IN UNDISTRICTED AREAS.

| Clubs                 |               |           |               | Members               |                          |                         |                                                    |
|-----------------------|---------------|-----------|---------------|-----------------------|--------------------------|-------------------------|----------------------------------------------------|
| RESULTS FOR 2022-2023 |               |           |               | RESULTS FOR 2022-2023 |                          |                         |                                                    |
| QUARTER               | NEW CLUB GOAL | NEW CLUBS | DROPPED CLUBS | QUARTER               | EMBER GROWTH NET<br>GOAL | MEMBER GROWTH<br>ACTUAL | DROPPED MEMBERS<br>ACTUAL (including<br>transfers) |
| JULY/AUG/SEPT         | - 21          | 3         | 5             | JULY/AUG/SEPT         | 344                      | 522                     | 443                                                |
| OCT/NOV/DEC           | 30            | 4         | 8             | OCT/NOV/DEC           | 415                      | 450                     | 1,154                                              |
| JAN/FEB/MAR           | 18            | 0         | 9             | JAN/FEB/MAR           | 393                      | 393                     | 328                                                |
| APR/MAY/JUNE          | 18            | 14        | 8             | APR/MAY/JUNE          | 361                      | 1,131                   | 1,130                                              |